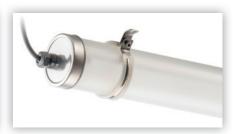

## **TUBIS LED INDUSTRY | N LED** N LED FARMER | XLS

HOUSING Tubular housing, fully sealed made of PC (polycarbonate, shockproof), PO (PRACHTOPAL®, PMMA, impact resistant), silicate glass, substantially acid and alkali resistant, Ø 90 mm.

**SEALS** Short, ageing resistant silicone seals.

**ELECTRICAL COMPONENTS** High performance LED and converter.

THROUGH-WIRING 5x2.5 mm<sup>2</sup> max. available, depending on model.

INSTALLATION Variable mounting points due to PRACHT-STEEL-CLAMPS. 360° rotatable.

Suitable for ceiling, pendant, horizontal and vertical wall mounting.

FIELDS OF APPLICATION Unprotected outdoor areas, industrial and washing bays,

very high humidity areas.