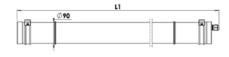

## **TUBIS LED INDUSTRY | N LED** N LED FARMER | XLS

HOUSING Tubular housing, fully sealed made of PC (polycarbonate, shockproof), PO (PRACHTOPAL®, PMMA, impact resistant), silicate glass, substantially acid and alkali resistant, Ø 90 mm.