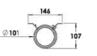

## **TUBIS LED INDUSTRY | N LED** N LED FARMER | XLS

HOUSING Tubular housing, fully sealed made of PC (polycarbonate, shockproof), PO (PRACHTOPAL®, PMMA, impact resistant), silicate glass, substantially acid and alkali resistant, Ø 90 mm.