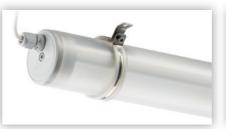

**SEALS** Short, ageing resistant silicone seals.

**ELECTRICAL COMPONENTS** High performance LED and converter.

THROUGH-WIRING 5x2.5 mm<sup>2</sup> max. available, depending on model.

INSTALLATION Variable mounting points due to PRACHT-STEEL-CLAMPS. 360° rotatable.

Suitable for ceiling, pendant, horizontal and vertical wall mounting.

FIELDS OF APPLICATION Unprotected outdoor areas, industrial and washing bays,

very high humidity areas.