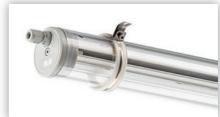

## **TUBIS LED INDUSTRY | N LED** N LED FARMER | XLS

HOUSING Tubular housing, fully sealed made of PC (polycarbonate, shockproof), PO (PRACHTOPAL®, PMMA, impact resistant), silicate glass, substantially acid and alkali resistant, Ø 90 mm.

**SEALS** Short, ageing resistant silicone seals.

**ELECTRICAL COMPONENTS** High performance LED and converter.

THROUGH-WIRING 5x2.5 mm<sup>2</sup> max. available, depending on model.

INSTALLATION Variable mounting points due to PRACHT-STEEL-CLAMPS. 360° rotatable.

Suitable for ceiling, pendant, horizontal and vertical wall mounting.

FIELDS OF APPLICATION Unprotected outdoor areas, industrial and washing bays,

very high humidity areas.